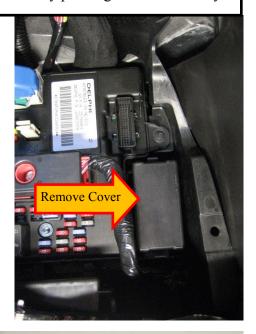

3. Remove the blue wire connector, then remove the black fuse box cover by pushing the latches away.

6. Inspect the Fuse Jumper. The left terminal, shown by the red arrow, MUST go to the WSW HOT socket.