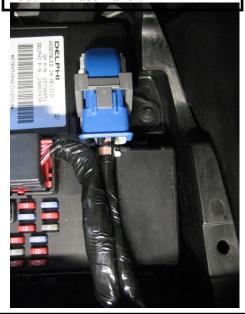

## Installing the Fuse Jumper

1. Open and Expose the Passenger Footwell Fuse Panel.

4. Remove the red 10 amp Windshield Wiper Fuse and the yellow 20 amp Power Outlet Fuse with the fuse puller.

2. Using a small screwdriver, pry up and rotate the latch on the blue wire connector.

3. Remove the blue wire connector, then remove the black fuse box cover by pushing the latches away.

6. Inspect the Fuse Jumper. The left terminal, shown by the red arrow, MUST go to the WSW HOT socket.