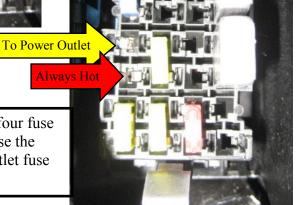

HOT in Run and Acc Mode

To Windshield Wipers

НОТ

To Power Outlet

To Windshield Wipers

7. Install the Fuse Jumper

1 時間

5. Look carefully at the four fuse sockets. We will NOT use the "Always Hot" Power Outlet fuse socket.