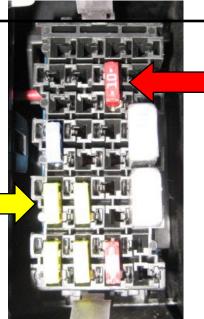

3. Remove the blue wire connector, then remove the black fuse box cover by pushing the latches away.

6. Inspect the Fuse Jumper. The left terminal, shown by the red arrow, MUST go to the WSW HOT socket.

HOT in Run and Acc Mode

To Windshield Wipers

НОТ

To Power Outlet

To Windshield Wipers

7. Install the Fuse Jumper

1 時間

5. Look carefully at the four fuse sockets. We will NOT use the "Always Hot" Power Outlet fuse socket.