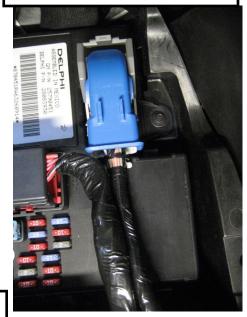

## Installing the Fuse Jumper

1. Open and Expose the Passenger Footwell Fuse Panel.

4. Remove the red 10 amp Windshield Wiper Fuse and the yellow 20 amp Power Outlet Fuse with the fuse puller.

2. Using a small screwdriver, pry up and rotate the latch on the blue wire connector.

3. Remove the blue wire connector, then remove the black fuse box cover by pushing the latches away.

6. Inspect the Fuse Jumper. The left terminal, shown by the red arrow, MUST go to the WSW HOT socket.